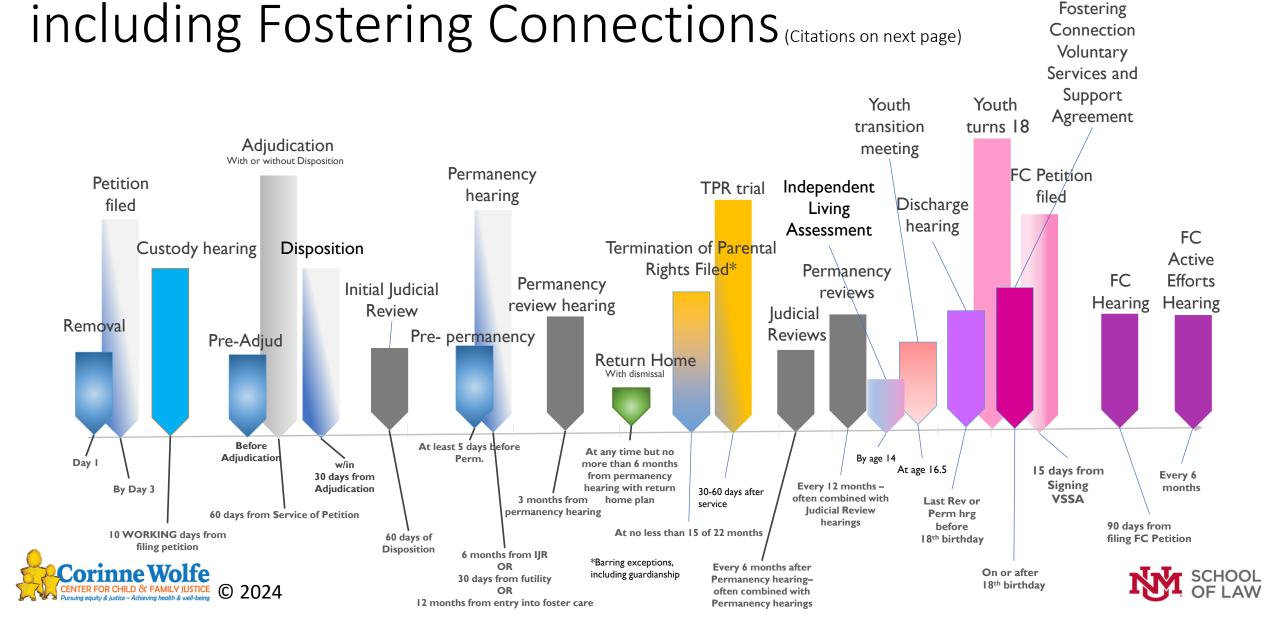

## The timeline of a Child and Family Welfare case

## Citations for Timeline of a Child and Family Welfare case

| Removal                 | 32A-4-6          | Independent living        | NMAC 8.10.9.10 |
|-------------------------|------------------|---------------------------|----------------|
| Petition filed          | 32A-4-4(E)       | assessment                |                |
| Custody hearing         | 32A-4-18(A)      | Youth transition meeting  | 32A-4-25.2     |
| Pre-Adjud               | 32A-4-19(B)      | Discharge hearing         | 32A-4-25.3     |
| Adjudication            | 32A-4-19(A)      | Fostering Connection (FC) | 32A-26-5       |
| Disposition             | 32A-4-22(A)      | Voluntary Services        |                |
| Initial judicial review | 32A-4-25(A)      | and Support               |                |
| Pre-permanency          | 32A-4-25.1(A)(3) | Agreement                 |                |
| Permanency hearing      | 32A-4-25.1(A)    | FC Petition filed         | 32A-26-7(B)    |
| Permanency review       | 32A-4-25.1(C)    | FC hearing                | 32A-26-7(G)    |
| hearing                 |                  | FC Active Efforts hearing | 32A-26-8(A)    |
| Return home             | 32A-4-25.1(C)    |                           |                |
| Termination of parental | 32A-4-29(G)      |                           |                |
| rights (TPR) filed      |                  |                           |                |
| TPR trial               | 32A-4-29(D)      |                           |                |
| Judicial reviews        | 32A-4-25(B)      |                           |                |
| Permanency reviews      | 32A-4-25.1(F)    |                           |                |